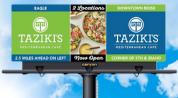

### **8126 W STATE, BOISE ID**

SIGN #: 23L SIGN TYPE: DIGITAL

WEEKLY 109,366 PER IMPRESSIONS: SPOT SIZE: 10'6" X 36'

SIGN FACING: WEST / LEFT

LAT/LONG: 43.67271,-116.28662