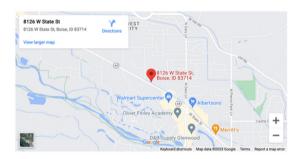

### **8126 W STATE, BOISE ID**

SIGN #: 23L SIGN TYPE: DIGITAL

WEEKLY 109,366 PER IMPRESSIONS: SPOT SIZE: 10'6" X 36'

SIGN FACING: WEST / LEFT

LAT/LONG: 43.67271,-116.28662