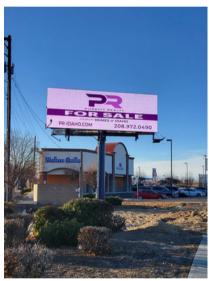

**BILLBOARDS MAKE A** 

OUTDOOR ADVERTISING BILLBOARDS IN BOISE, MERIDIAN, NAMPA, FRUITLAND & PAYETTE, IDAHO

Excellent left-hand read, right in the heart of the Nampa Marketplace, this sign reads to traffic as they approach the I84 freeway interchange, this is a busy interchange in Canyon County.

## 16520 MIDLAND BLVD, NAMPA ID

SIGN #: 321

SIGN TYPE: DIGITAL

WEEKLY IMPRESSIONS: 87,155 PER SPOT

SIZE: 10' X 30'

SIGN FACING: NORTH / LEFT

LAT/LONG: 43.61234,-116.59337