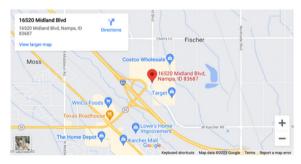

## 16520 MIDLAND BLVD, NAMPA ID

SIGN #: 321

SIGN TYPE: DIGITAL

WEEKLY IMPRESSIONS: 87,155 PER SPOT

SIZE: 10' X 30'

SIGN FACING: NORTH / LEFT

LAT/LONG: 43.61234,-116.59337