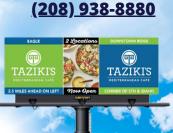

## **COLE RD & VICTORY RD, BOISE ID**

SIGN#: 02L

SIGN TYPE: DIGITAL

WEEKLY 109.827 PER

IMPRESSIONS:

SIZE: 10' X 30'

SIGN FACING: SOUTH / LEFT

LAT/LONG: 43.576050,-116.274205

### **General Contact**

P.O. Box 16661 Boise, Idaho 83715 9601 W State St, Boise, ID 83714 Phone: (208) 938-8880 Fax: (208) 938-8890