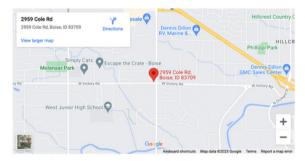

## **COLE RD & VICTORY RD, BOISE ID**

SIGN#: 02L

SIGN TYPE: DIGITAL

WEEKLY 109.827 PER

IMPRESSIONS:

SIZE: 10' X 30'

SIGN FACING: SOUTH / LEFT

LAT/LONG: 43.576050,-116.274205