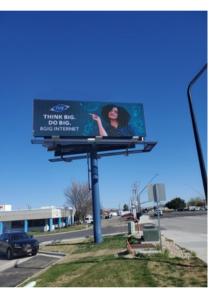

OUTDOOR ADVERTISING BILLBOARDS IN BOISE, MERIDIAN, NAMPA, FRUITLAND & PAYETTE, IDAHO

Major East-West commuter route, this sign reads to the traffic coming from HWY 55 and the city of Eagle heading towards Boise. Heavy commuter, retail and commercial traffic.

## **COLE RD & VICTORY RD, BOISE ID**

SIGN#: 02L

SIGN TYPE: DIGITAL

WEEKLY 109.827 PER

IMPRESSIONS:

SIZE: 10' X 30'

SIGN FACING: SOUTH / LEFT

LAT/LONG: 43.576050,-116.274205