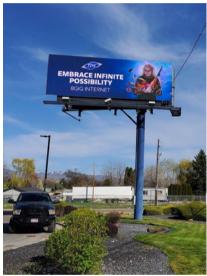

Major East-West commuter route, this sign reads to the traffic coming from HWY 55 and the city of Eagle heading towards Boise. Heavy commuter, retail and commercial traffic.

### 10500 W. STATE ST, BOISE, ID

SIGN #: 01L BOISE SIGN TYPE: DIGITAL WEEKLY 151,051 PER IMPRESSIONS: SPOT SIZE: 10' X 30' SIGN FACING: WEST / LEFT LAT/LONG: 43.682256,-116.31300